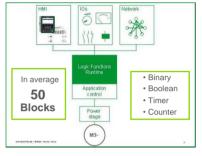

#### ATV Logic

#### Superior performance

- Ability to run async, sync & PM motors
- 150% overload for 60 sec (HD)
- Better dynamic response in open loop
- Built in controller for simple logic
- Built in hoisting function with brake logic
- Traverse function for textile application