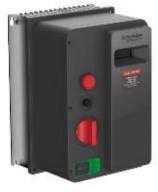

## Built in braking unit

## **Robust Design**

- Washable drives equipped with high Ingress Protection IP66/65 No external fan

#### Integrated Communication

Single port compatible with CANopen and Modbus Serial line

#### **Integrated Safety Functions**

Safety STO (up to SIL3 / PLe), SS1, SLS, SMS, GDI)