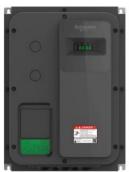

## Altivar 320W: Washable drive for harsh environment

IP66

- Power and Voltage Range: 0.18kW 2.2kW, 200/240V 1Ph 0.37kW 7.5kW, 380/500V 3Ph

## **Robust Design**

- Washable drives equipped with high Ingress Protection IP66/65 No external fan