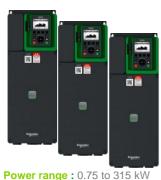

# ATV630: Process drive for fluid and gas handling

Voltage Range: 380 to 480 V

### **Optional Communication:**

Ethernet IP, Profinet, Profibus, Bacnet IP

IOs: 6DI,3RO,3AI,2AO (standard)

ATV630\*\*\*N4Z (IP20/IP00) Cabinet Integration offer

Power Range: 0.75 to 90 kW