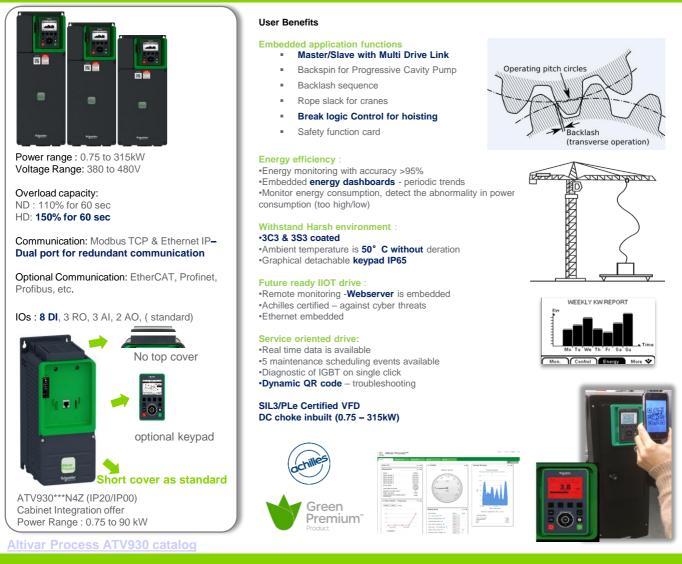

# ATV930 : For High performance Solid and Mechanical movement.

### MMM:

Long Conveyor, Downhill Conveyor, Kiln, Pusher car, St stacker reclaimer, Hopper Gate Control, Skip Drive, Cranes, Lift, Roller Table, Crusher, Vibro feeders, etc with or without **Master Slave**, **AFE**, asset management

#### 0&G:

Progressive Cavity Pump, Electrically Submersible Pump, with or without **Backspin control**, offshore rig, Onshore Extraction, Cranes, Pipeline control.