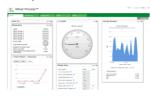

## Energy efficiency:

- •Energy monitoring with accuracy >95%
- •Embedded energy dashboards periodic trends
- •Monitor energy consumption, detect the abnormality in poconsumption (too high/low)

## Future ready IIOT drive :

- •Remote monitoring -Webserver is embedded
- •Achilles certified against cyber threats
- •Ethernet embedded

#### Service oriented drive:

- •Real time data is available
- •5 maintenance scheduling events available
- •Diagnostic of IGBT on single click
- •Dynamic QR code troubleshooting

SIL3/PLe Certified VFD DC choke inbuilt (0.75 – 90kW)