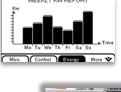

## Energy efficiency:

- •Energy monitoring with accuracy >95%
- •Embedded energy dashboards periodic trends
- •Monitor energy consumption, detect the abnormality in poconsumption (too high/low)