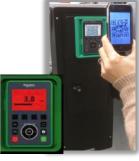

## Future ready IIOT drive :

- •Remote monitoring -Webserver is embedded
- •Achilles certified against cyber threats
- •Ethernet embedded

#### Service oriented drive:

- •Real time data is available
- •5 maintenance scheduling events available
- •Diagnostic of IGBT on single click
- •Dynamic QR code troubleshooting

SIL3/PLe Certified VFD DC choke inbuilt (0.75 – 90kW)